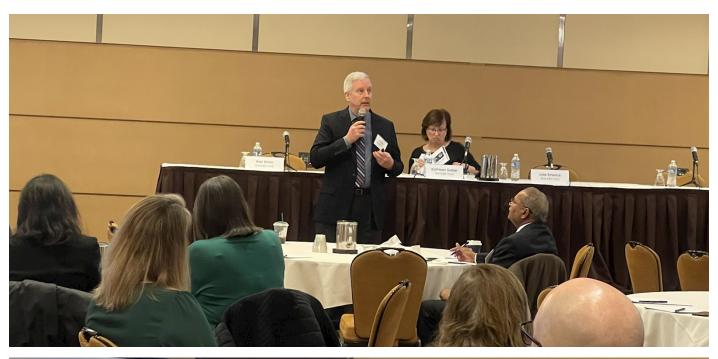

# 増田・舟井が、2024年移民法セミナーを主催しました。

3/8/2024

By: ジュリー エメリック, 角田 エルドン, キャサリーン ゲイバー, リバーナ サックス, デレク ストレイン, 舟井 ブライアン, ファズィラ ベイド, ロバート ホワイト, 岸波 宏和

Practices: 移民法

Masuda, Funai, Eifert & Mitchell, Ltd. hosted its annual Immigration Seminar on Thursday, February 29, 2024, at the DoubleTree Hotel in Arlington Heights, IL. Approximately 59 executives, professionals, and managers attended from corporations, universities, banks, and consulting and accounting firms.

The program began with Bob White, Julie Emerick, and Kathleen Gaber speaking on *Hot Topics in Immigration Law*. Following the first panel, a series of roundtable discussions were led by Masuda Funai's immigration attorneys.