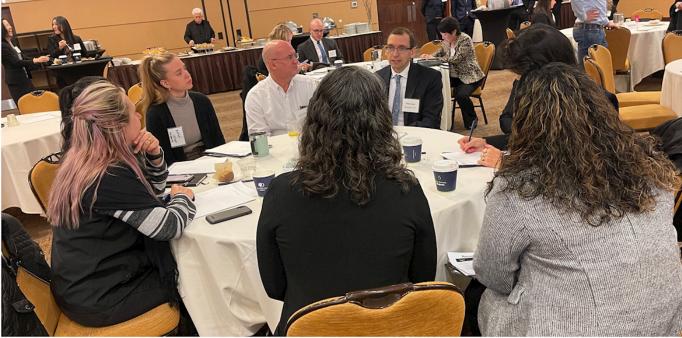

The program began with Bob White, Julie Emerick, and Kathleen Gaber speaking on *Hot Topics in Immigration Law*. Following the first panel, a series of roundtable discussions were led by Masuda Funai's immigration attorneys.