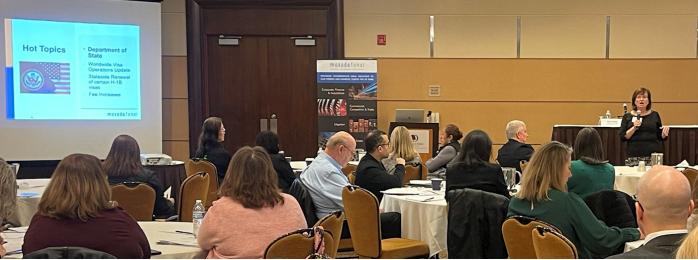

The program began with Bob White, Julie Emerick, and Kathleen Gaber speaking on *Hot Topics in Immigration Law*. Following the first panel, a series of roundtable discussions were led by Masuda Funai's immigration attorneys.

#### **Roundtable Topics Included:**

• E-Verify & I-9 Issues: Hirokazu Kishinami

H-1B & F-1 Students: Bob White

Visa and Travel Issues: Julie Emerick
Criminal Issues & DUIs: Derek Strain

Multinational Corporation Issues: Bryan Funai