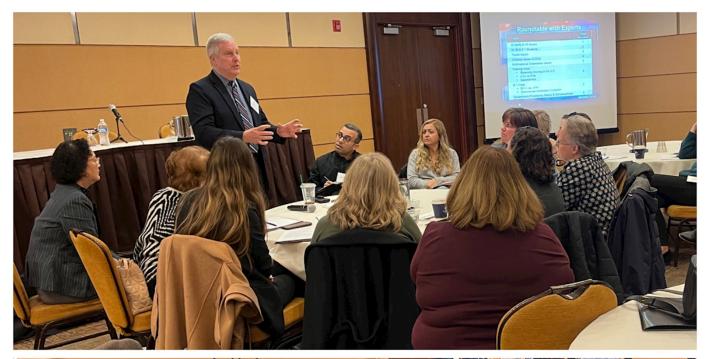

The program began with Bob White, Julie Emerick, and Kathleen Gaber speaking on *Hot Topics in Immigration Law*. Following the first panel, a series of roundtable discussions were led by Masuda Funai's immigration attorneys.

Training Visas: Eldon Kakuda
B-1 Visas: Kathleen Gaber

Government Processing Delays & Consequences: Fazila Vaid

The program continued with the second panel featuring Kathleen Gaber and Bob White presenting on *To Sponsor or Not to Sponsor for Green Cards* followed by Eldon Kakuda moderating the final panel discussion on *The Intersection of Immigration and Employment Law*. The conversation was joined by Kevin Borozan, Riebana Sachs, Fazila Vaid, and Hirokazu Kishinami.